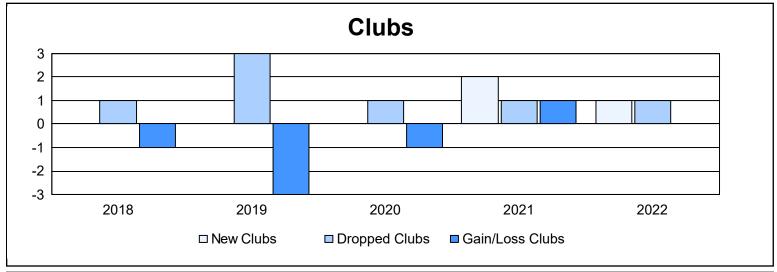

District O 4 As of June 2022 Cumulative

| Year      | New<br>Clubs | Dropped<br>Clubs | Gain/<br>Loss<br>Clubs | New<br>Members | Charter<br>Members | Reinstate<br>Members | Transfer<br>Members | Total<br>Member<br>Added | Total<br>Members<br>Dropped | Gain/<br>Loss<br>Members |
|-----------|--------------|------------------|------------------------|----------------|--------------------|----------------------|---------------------|--------------------------|-----------------------------|--------------------------|
| 2017-2018 | 0            | 1                | -1                     | 71             | 1                  | 0                    | 6                   | 78                       | 98                          | -20                      |
| 2018-2019 | 0            | 3                | -3                     | 27             | 3                  | 2                    | 0                   | 32                       | 126                         | -94                      |
| 2019-2020 | 0            | 1                | -1                     | 43             | 0                  | 2                    | 9                   | 54                       | 81                          | -27                      |
| 2020-2021 | 2            | 1                | 1                      | 105            | 46                 | 0                    | 2                   | 153                      | 100                         | 53                       |
| 2021-2022 | 1            | 1                | 0                      | 88             | 32                 | 6                    | 5                   | 131                      | 108                         | 23                       |
| Average   | 1            | 1                | -1                     | 67             | 16                 | 2                    | 4                   | 90                       | 103                         | -13                      |