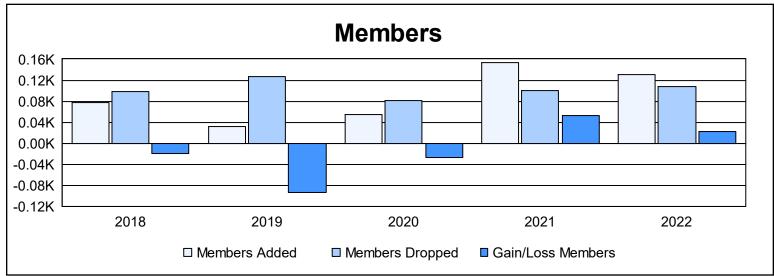

District O 4 As of June 2022 Cumulative

| Year      | New<br>Clubs | Dropped<br>Clubs | Gain/<br>Loss<br>Clubs | New<br>Members | Charter<br>Members | Reinstate<br>Members | Transfer<br>Members | Total<br>Member<br>Added | Total<br>Members<br>Dropped | Gain/<br>Loss<br>Members |
|-----------|--------------|------------------|------------------------|----------------|--------------------|----------------------|---------------------|--------------------------|-----------------------------|--------------------------|
| 2017-2018 | 0            | 1                | -1                     | 71             | 1                  | 0                    | 6                   | 78                       | 98                          | -20                      |
| 2018-2019 | 0            | 3                | -3                     | 27             | 3                  | 2                    | 0                   | 32                       | 126                         | -94                      |
| 2019-2020 | 0            | 1                | -1                     | 43             | 0                  | 2                    | 9                   | 54                       | 81                          | -27                      |
| 2020-2021 | 2            | 1                | 1                      | 105            | 46                 | 0                    | 2                   | 153                      | 100                         | 53                       |
| 2021-2022 | 1            | 1                | 0                      | 88             | 32                 | 6                    | 5                   | 131                      | 108                         | 23                       |
| Average   | 1            | 1                | -1                     | 67             | 16                 | 2                    | 4                   | 90                       | 103                         | -13                      |